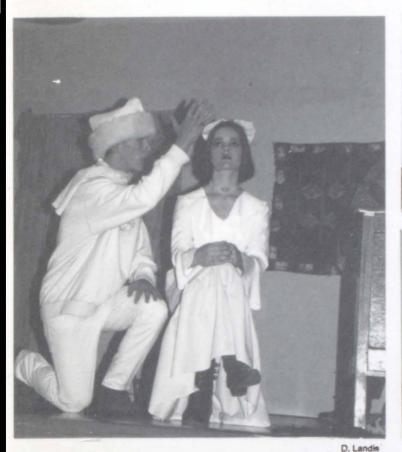

PLEASE, PLEASE MR. DE SNEER! Jennifer McGillis begs at Elliott Lowe's feet as Brandie Burgett, Chris Burgett and Shawna Bornemann admire the performance. IN ATRANCE. Melissa Bornemann stares into space as David Grollimund tries to break her trance. Dave and Melissa played the parts of the hero and heroine of this year's play.