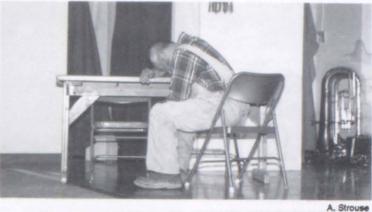

SLEEPING ON THE SET. The play doesn't seem to be exciting enough for Joe Fabus, so he decides to take a nap during the performance.

A. Strouse

RACING TO THE FINISH. Beth Schulz and Tracie Turner put on a smashing-between acts pantomine as they compete to win a race.